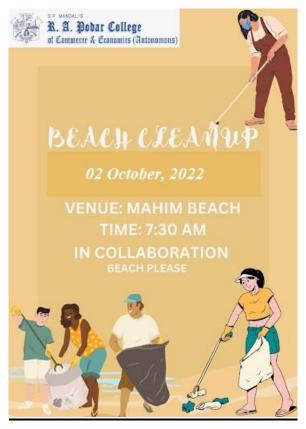

#### Beach Cleanup Drive held as on 2<sup>nd</sup> October, 2022 by NSS x Vasundhara Foundation