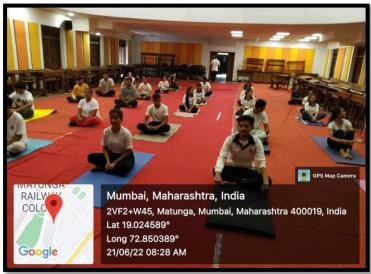

## Blood Donation Camp held on $10^{th}$ June, 2022 by NSS x Jagjivanram Hospital Blood Bank and University of Mumbai

5 day University level Yoga camp in commemoration of International Yoga Day held from 16<sup>th</sup> to June 21<sup>st</sup>, 2022 by NSS x The University of Mumbai with the coordination of Kaivalyadhama & HSNC University (Mumbai)