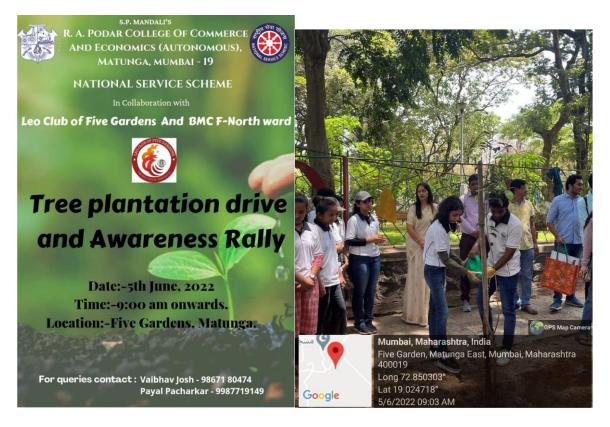

## Tree plantation drive and Environmental awareness rally held on $5^{th}$ June, 2022 by NSS x BMC F-North Ward and Leo Club of 5 Gardens