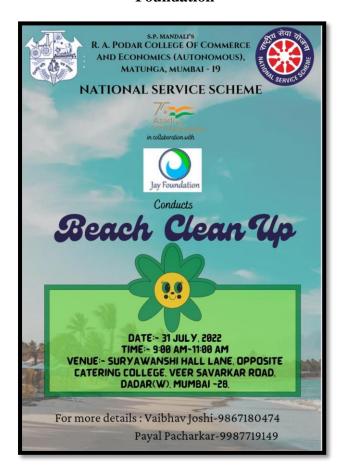

## Beach Cleanup Drive held as on Beach Cleanup Drive as on $31^{th}$ July 2022 by NSS x Jay Foundation