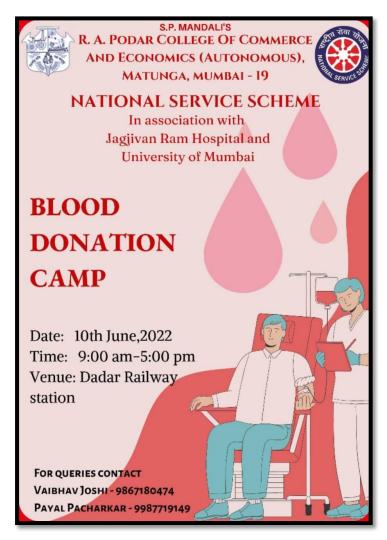

## Blood Donation Camp held on $10^{th}$ June, 2022 by NSS x Jagjivanram Hospital Blood Bank and University of Mumbai

5 day University level Yoga camp in commemoration of International Yoga Day held from 16<sup>th</sup> to June 21<sup>st</sup>, 2022 by NSS x The University of Mumbai with the coordination of Kaivalyadhama & HSNC University (Mumbai)