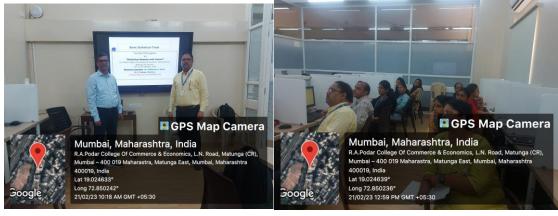

#### Two-day FDP on 'Statistical analysis with Jamovi' (20th & 21st February, 2023)