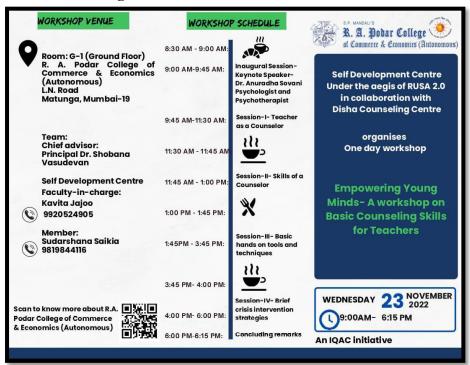

## State-level workshop on the topic "Empowering Young Minds- A workshop on Basic Counseling Skills for Teachers" on 23<sup>rd</sup> November 2022

#### ABOUT WORKSHOP

A large part of a student's life is directly or indirectly influenced by teachers in most aspects of their lives. To fulfill their roles heartfully most often teachers become a sturdy support system to their students. Sometimes they wear the hat of a firm disciplinarian, sometimes they become a mirror of the world. Sometimes a teacher dons the hat of a kind friend and other times a hat almost of a semi-parent. One essential aspect that a teacher embodies subtly is that of imparting guidance and counseling to students.

In the current times the demand for counseling and guidance is at an all-time high. No one age group can be singled out and yet the concerns of our student population, who are our tomorrow is a nigaling worry.

It is hence paramount that teachers be equipped with basic and first-aid tools to provide base-work supportive skills to students. The aim of the Basic Counseling Programme for Teachers is two pronged:

(1) to initiate teachers in the basic counseling skills so as to respond to students' emotional, psychological and relationship issues, and

(2) to learn to recognize students who may require additional personal counseling.

## The focus of the program will be on the following:

- · What is and is not Counseling?
- Aims and benefits of Counseling.
   Teacher as a Counselor
- · Skills of a Counselor
- Basic hands on tools and techniques to use in the classroom setting as well as one-on -one for typical student related issues.
- · Understanding the evolving space of classrooms in post-Covid times & brief crisis intervention strategies for the same.

·When to refer to a professional

The aim is not to create counselors in a day but help teachers be better equipped and feel confident to handle a number of student related issues.