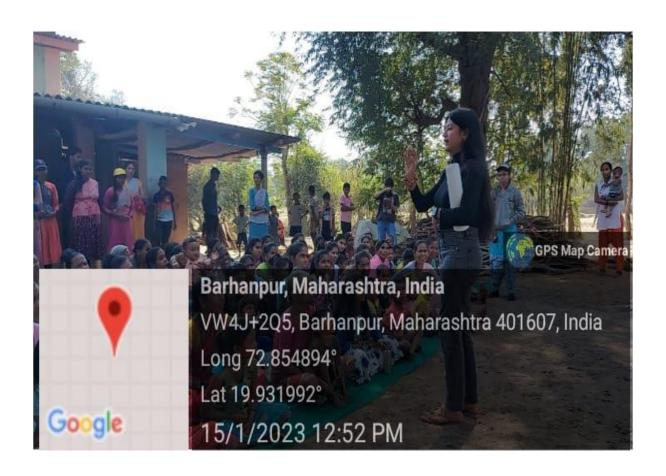

## Menstrual Hygiene session in association with NSS x Paddling Foundation on 15<sup>th</sup> January, 2023

We would like to extend a warm thank you to The Paddling Foundation for organizing an amazing session with us on Menstrual Hygiene, on 15th January, 2023 at Barhanpur. Around 120-150 menstruators as well as non-menstruators attended the Session. The session was very interesting and informative. What everyone enjoyed the most was the interaction which made the whole process of learning so much more fun.