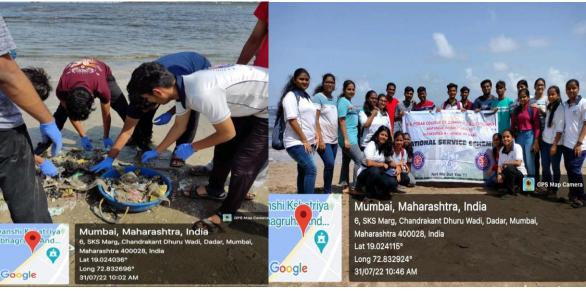

## Beach Cleanup Drive held as on Beach Cleanup Drive as on $31^{th}$ July 2022 by NSS x Jay Foundation

## Beach Cleanup Drive held as on Beach Cleanup Drive as on $10^{th}$ July, 2022 by NSS x Jay Foundation