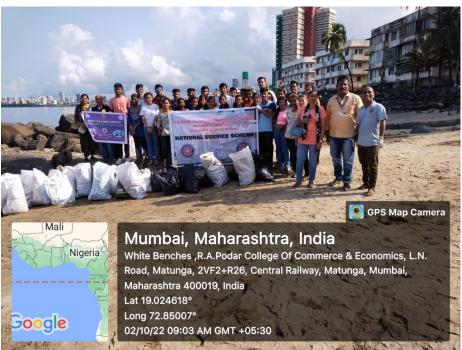

#### Beach Cleanup Drive held as on 2<sup>nd</sup> October, 2022 by NSS x Vasundhara Foundation