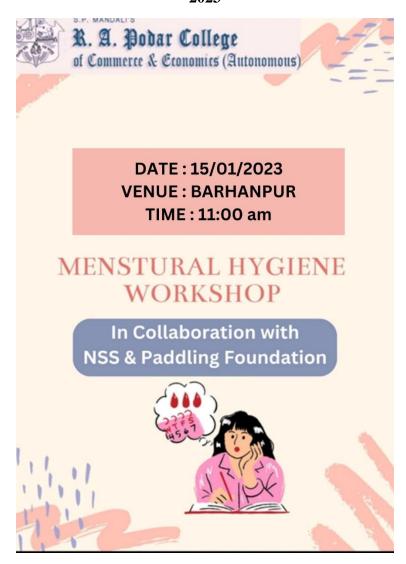

## Menstrual Hygiene session in association with NSS x Paddling Foundation on 15<sup>th</sup> January, 2023

We would like to extend a warm thank you to The Paddling Foundation for organizing an amazing session with us on Menstrual Hygiene, on 15th January, 2023 at Barhanpur. Around 120-150 menstruators as well as non-menstruators attended the Session. The session was very interesting and informative. What everyone enjoyed the most was the interaction which made the whole process of learning so much more fun.