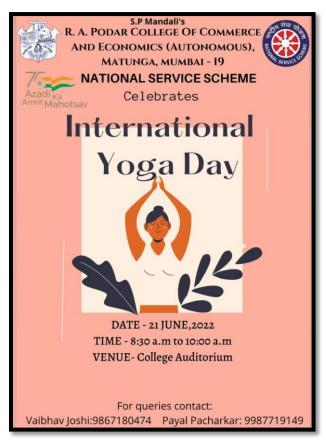

## Blood Donation Camp held on $10^{th}$ June, 2022 by NSS x Jagjivanram Hospital Blood Bank and University of Mumbai

5 day University level Yoga camp in commemoration of International Yoga Day held from 16<sup>th</sup> to June 21<sup>st</sup>, 2022 by NSS x The University of Mumbai with the coordination of Kaivalyadhama & HSNC University (Mumbai)