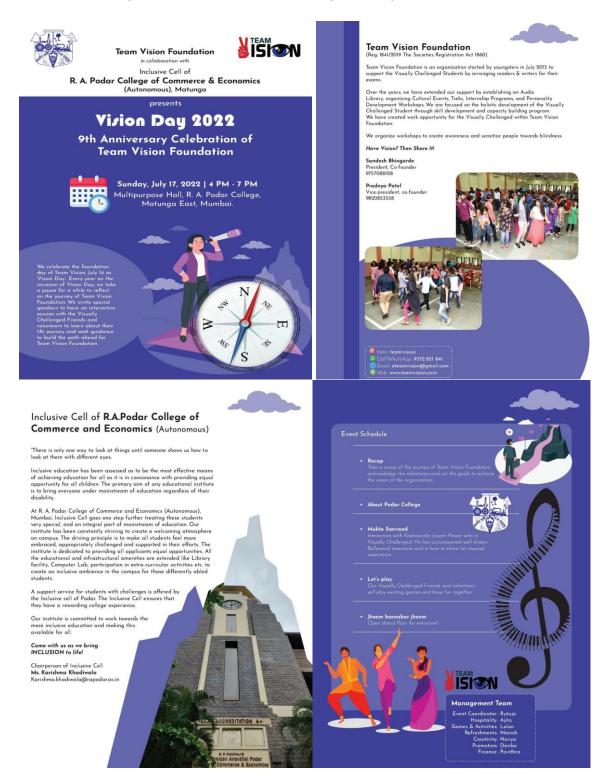

| 11 | Two day FDP Workshop -     | 20 <sup>th</sup> & 21 <sup>st</sup> February, | IQAC Coordinator       |
|----|----------------------------|-----------------------------------------------|------------------------|
|    | Statistical analysis with  | 2023                                          |                        |
|    | Jamovi                     |                                               |                        |
| 12 | Movie Screening on Women   | 8 <sup>th</sup> March, 2023                   | Women Development Cell |
|    | Empowerment Film - Hellaro |                                               | x University of Mumbai |
| 13 | Vision Day Celebration     | 17 <sup>th</sup> July, 2022                   | Inclusive Cell x Team  |
|    |                            |                                               | Vision Foundation      |
| 14 | Beach Cleanup              | 2 <sup>nd</sup> October, 2022                 | NSS x Foundation       |
|    |                            |                                               |                        |
| 15 | TED Talks                  | 11 <sup>th</sup> February, 2023               | TED                    |

#### Vision Day Celebration held on 17th July, 2022 by Inclusive Cell X Team Vision