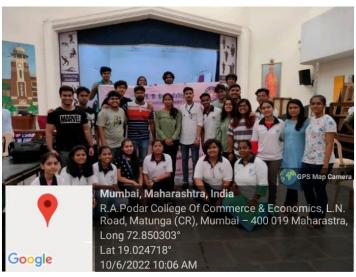

## Blood Donation Camp held on $10^{th}$ June, 2022 by NSS x Jagjivanram Hospital Blood Bank and University of Mumbai

5 day University level Yoga camp in commemoration of International Yoga Day held from 16<sup>th</sup> to June 21<sup>st</sup>, 2022 by NSS x The University of Mumbai with the coordination of Kaivalyadhama & HSNC University (Mumbai)