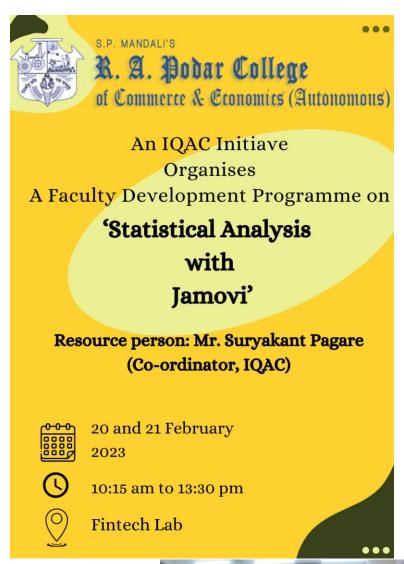

#### Two-day FDP on 'Statistical analysis with Jamovi' (20th & 21st February, 2023)