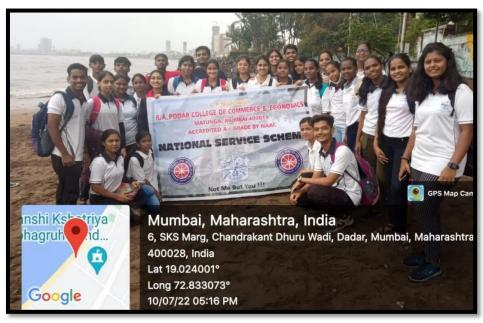

## Beach Cleanup Drive held as on Beach Cleanup Drive as on $10^{th}$ July, 2022 by NSS x Jay Foundation