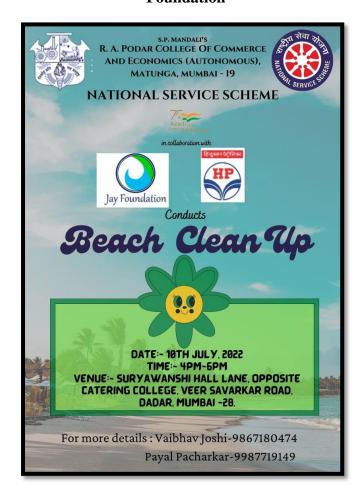

## Beach Cleanup Drive held as on Beach Cleanup Drive as on $31^{th}$ July 2022 by NSS x Jay Foundation